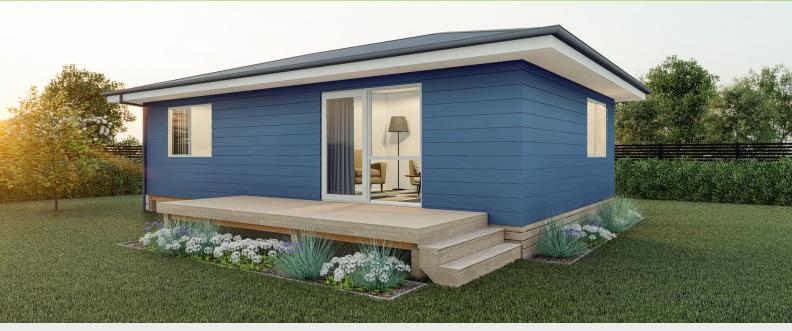

### Plan 60A

Galley **Kitchen** 

2 bedroom

1 bathroom

60m² floor plan

**10.0m x 6.0m** 

A lovely compact home very suitable as a first home or beach retreat. Added bonus of plenty of room for guests to stay.