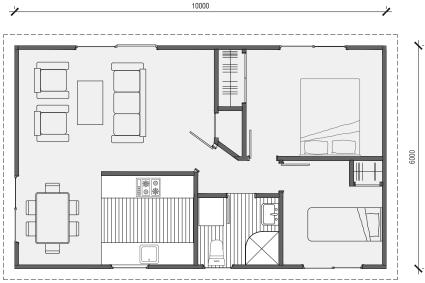

### Plan 60A

Galley **Kitchen** 

2 bedroom

1 bathroom

60m² floor plan

**10.0m x 6.0m** 

A lovely compact home very suitable as a first home or beach retreat. Added bonus of plenty of room for guests to stay.