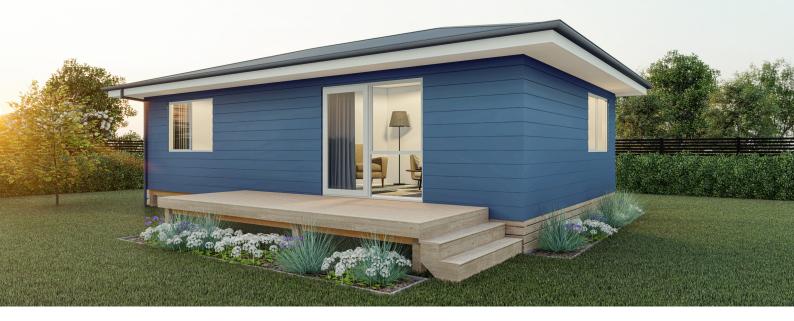

### Plan 60A

Galley **Kitchen** 

2 bedroom

1 bathroom

60m² floor plan

**10.0m x 6.0m** 

A lovely compact home very suitable as a first home or beach retreat. Added bonus of plenty of room for guests to stay.