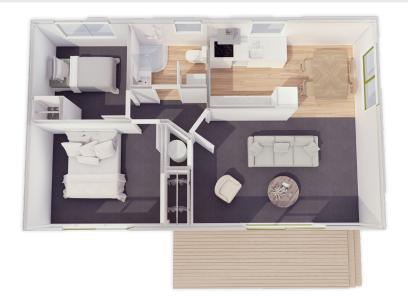

### Plan 60A

Galley **Kitchen** 

2 bedroom

1 bathroom

60m² floor plan

**10.0m x 6.0m** 

A lovely compact home very suitable as a first home or beach retreat. Added bonus of plenty of room for guests to stay.