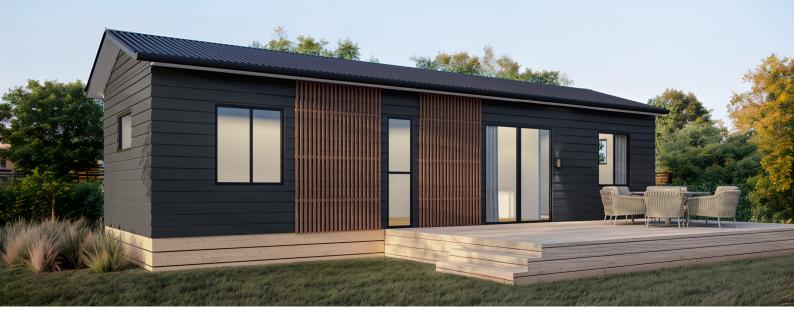

**Skinny Series** 

🚔 2 bedroom 🚊 1 bathroom 🕞 50m² floor plan 🛛 🖄 12.3m x 4m

Contemporary look, 2 bedroom home specifically designed for sections with tight spaces.

Featuring 2 bedrooms, 1 bathroom, with access from the master bedroom and open plan living.