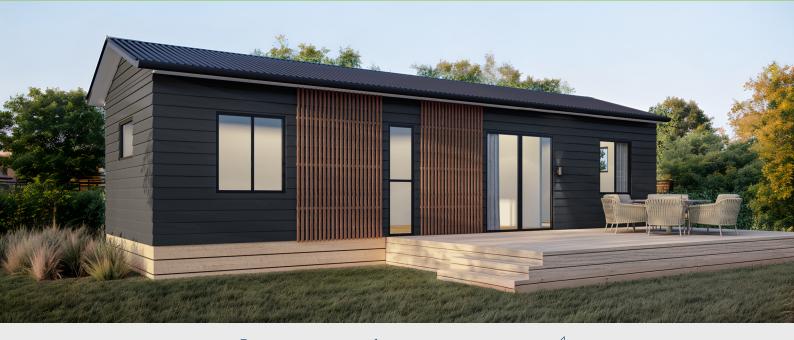

**Skinny Series** 

🚔 2 bedroom 🚊 1 bathroom 🕞 50m² floor plan 🛛 🖄 12.3m x 4m

Contemporary look, 2 bedroom home specifically designed for sections with tight spaces.

Featuring 2 bedrooms, 1 bathroom, with access from the master bedroom and open plan living.