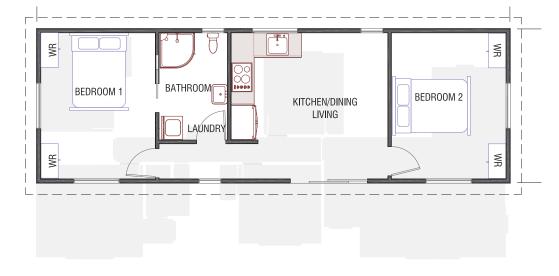

**Skinny Series** 

🚔 2 bedroom 🚊 1 bathroom 🕞 50m² floor plan 🛛 🖄 12.3m x 4m

Contemporary look, 2 bedroom home specifically designed for sections with tight spaces.

Featuring 2 bedrooms, 1 bathroom, with access from the master bedroom and open plan living.