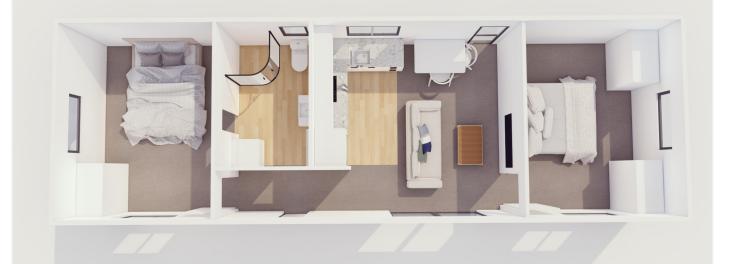

**Skinny Series** 

🚔 2 bedroom 🚊 1 bathroom 🕞 50m² floor plan 🛛 🖄 12.3m x 4m

Contemporary look, 2 bedroom home specifically designed for sections with tight spaces.

Featuring 2 bedrooms, 1 bathroom, with access from the master bedroom and open plan living.