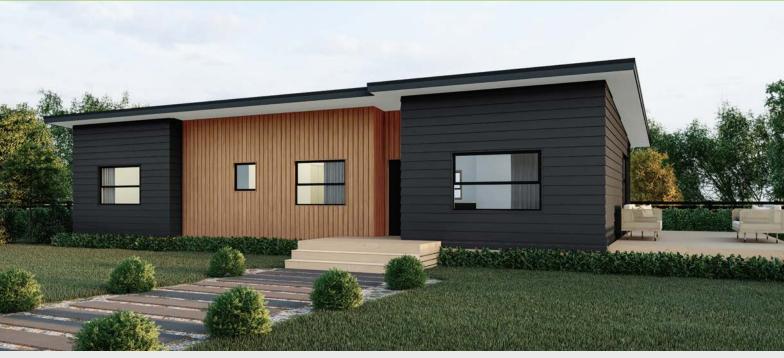

# **Plan 110** Peninsula

3 bedroom

2 bathroom

110m² floor plan

**16.2m x 7.9m** 

Large footprint, contemporary, mono pitch roof home with excellent open plan kitchen/dining/living area.

master bedroom.