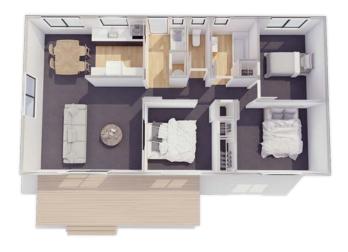

### Plan 84A

Galley **Kitchen** 

3 bedroom

1 bathroom

84m² floor plan

**12.0m x 6.6m** 

Ideal for a first time home, rental or a holiday getaway. Modest size 3 bedroom home specific for smaller sites.

Featuring 3 bedrooms and a good sized bathroom with