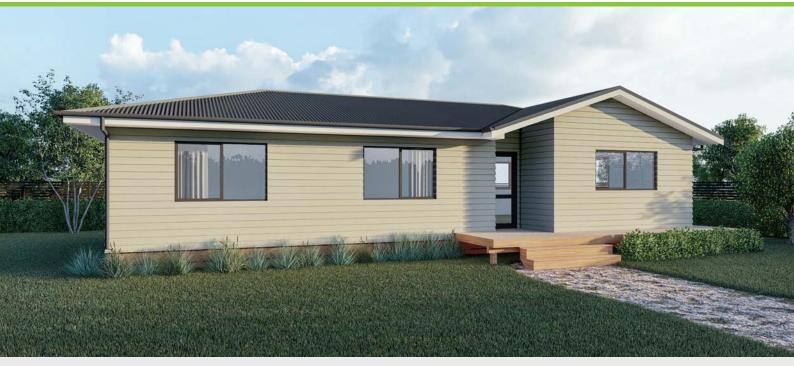

### Plan 60

Linear **Kitchen** 

2 bedroom

는 1 bathroom

60m² floor plan

**10.0m** x 6.0m

Compact, affordable and specifically designed to feel spacious inside. This home is ideal as a secondary dwelling in most councils throughout New Zealand.