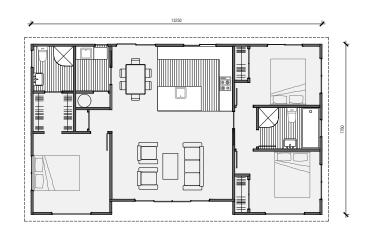

# Plan 90 Galley Kitchen

An affordable, low maintenace home built for modern living. Everything you need and then some.

Featuring 3 bedrooms with an ensuite off the master bedroom.

3 bedroom

2 bathroom

93m<sup>2</sup> floor plan

**/** 13.8m x 7.7m

A stunning, modern, monopitch roof, 3 bedroom family home perfect for your piece of land.