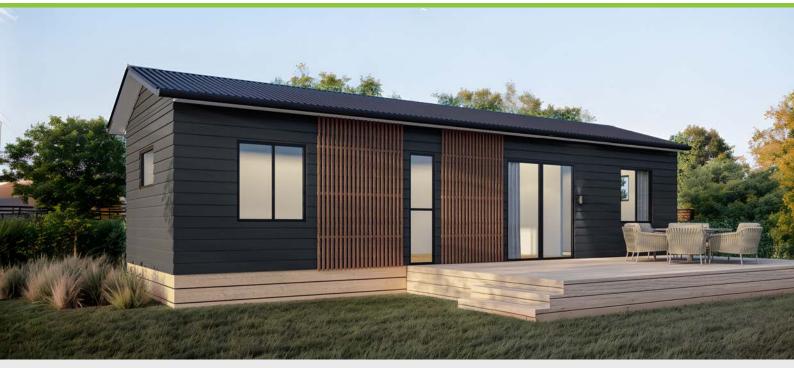

### Plan 60

Linear **Kitchen** 

2 bedroom

는 1 bathroom

60m² floor plan

**10.0m** x 6.0m

Compact, affordable and specifically designed to feel spacious inside. This home is ideal as a secondary dwelling in most councils throughout New Zealand.