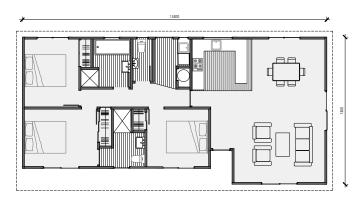

# **Plan 110** Peninsula

3 bedroom

2 bathroom

110m² floor plan

**16.2m x 7.9m** 

Large footprint, contemporary, mono pitch roof home with excellent open plan kitchen/dining/living area.

master bedroom.