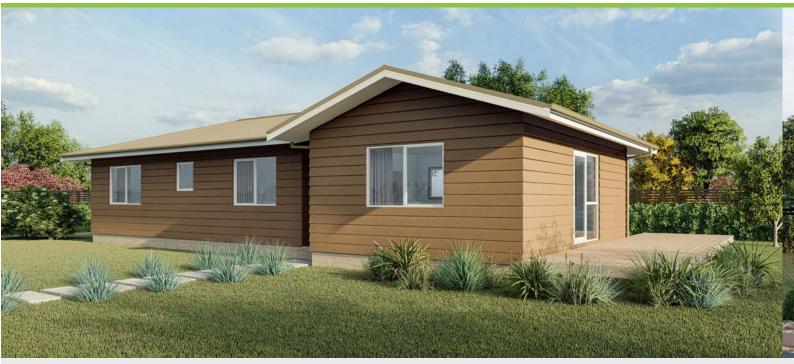

### Plan 60

Linear **Kitchen** 

2 bedroom

는 1 bathroom

60m² floor plan

**10.0m** x 6.0m

Compact, affordable and specifically designed to feel spacious inside. This home is ideal as a secondary dwelling in most councils throughout New Zealand.

#### Plan 60A

Galley **Kitchen** 

2 bedroom

1 bathroom

60m² floor plan

**10.0m** x 6.0m

A lovely compact home very suitable as a first home or beach retreat. Added bonus of plenty of room for guests to stay.

# Plan 60B Peninsula **Kitchen**

2 bedroom

🗎 1 bathroom

60m² floor plan

**10.0m** x 6.0m

Designed to feel bigger than it is. This compact and affordable home has everything you need.

area.

Plan 70