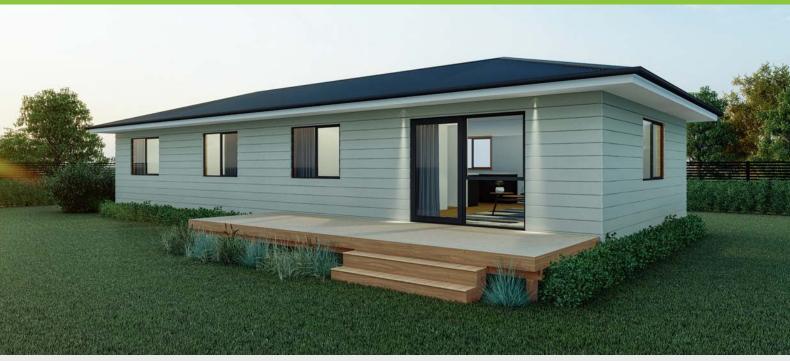

Linear **Kitchen** 

2 bedroom

는 1 bathroom

**70**m² floor plan

**10.6m x 6.6m** 

This beautiful home boasts a modern look and a spacious layout. Ideal as a more modestly sized home for those wishing to downsize, or a beach bach.