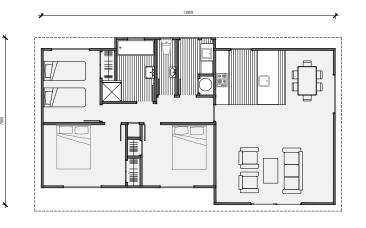

# Plan 90 Galley Kitchen

An affordable, low maintenace home built for modern living. Everything you need and then some.

Featuring 3 bedrooms with an ensuite off the master bedroom.

3 bedroom

2 bathroom

93m<sup>2</sup> floor plan

**/** 13.8m x 7.7m

A stunning, modern, monopitch roof, 3 bedroom family home perfect for your piece of land.