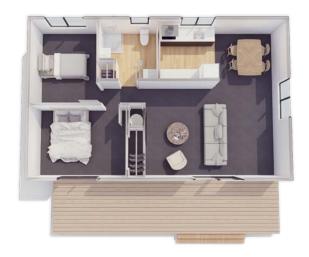

### Plan 60

Linear **Kitchen** 

2 bedroom

는 1 bathroom

60m² floor plan

**10.0m** x 6.0m

Compact, affordable and specifically designed to feel spacious inside. This home is ideal as a secondary dwelling in most councils throughout New Zealand.