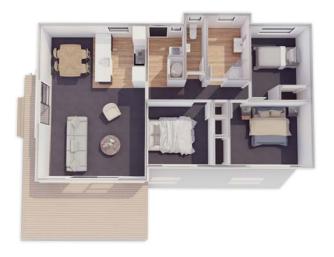

### Plan 60

Linear **Kitchen** 

2 bedroom

는 1 bathroom

60m² floor plan

**10.0m** x 6.0m

Compact, affordable and specifically designed to feel spacious inside. This home is ideal as a secondary dwelling in most councils throughout New Zealand.