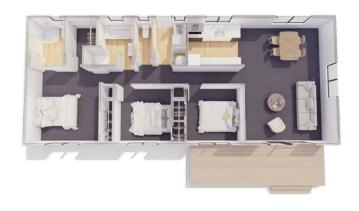

Linear **Kitchen** 

2 bedroom

는 1 bathroom

**70**m² floor plan

**10.6m x 6.6m** 

This beautiful home boasts a modern look and a spacious layout. Ideal as a more modestly sized home for those wishing to downsize, or a beach bach.