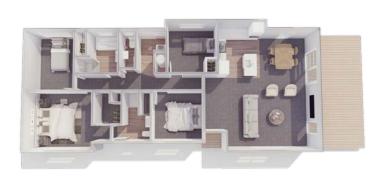

## **Plan 120**

Island **Kitchen** 

4 bedroom

2 bathroom

120m² floor plan

**17.4m x 7.6m** 

Massive mono pitch home with room for a large family.

ensuite off the master bedroom.