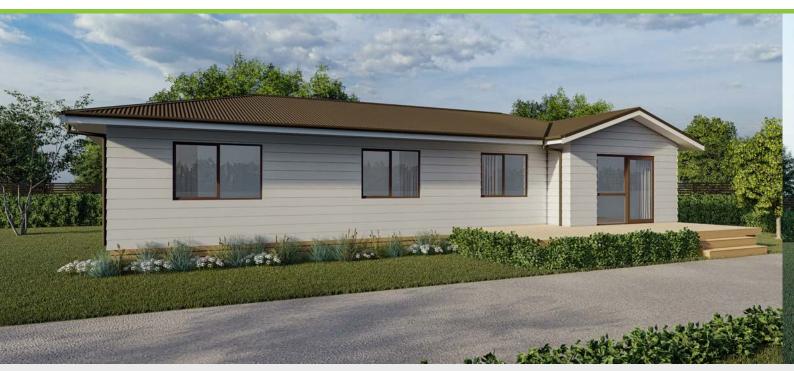

# **Plan 110** Peninsula

3 bedroom

2 bathroom

110m² floor plan

**16.2m x 7.9m** 

Large footprint, contemporary, mono pitch roof home with excellent open plan kitchen/dining/living area.

master bedroom.