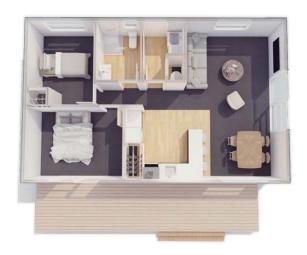

### Plan 60

Linear **Kitchen** 

2 bedroom

는 1 bathroom

60m² floor plan

**10.0m** x 6.0m

Compact, affordable and specifically designed to feel spacious inside. This home is ideal as a secondary dwelling in most councils throughout New Zealand.