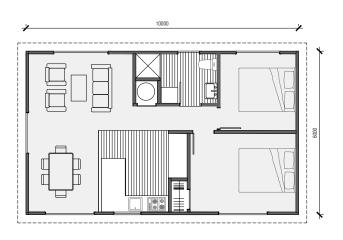

### Plan 60

Linear **Kitchen** 

2 bedroom

는 1 bathroom

60m² floor plan

**10.0m** x 6.0m

Compact, affordable and specifically designed to feel spacious inside. This home is ideal as a secondary dwelling in most councils throughout New Zealand.