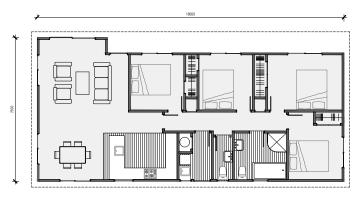

### Plan 60

Linear **Kitchen** 

2 bedroom

는 1 bathroom

60m² floor plan

**10.0m** x 6.0m

Compact, affordable and specifically designed to feel spacious inside. This home is ideal as a secondary dwelling in most councils throughout New Zealand.