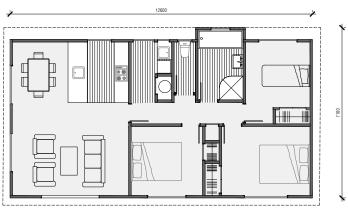

### Plan 60

Linear **Kitchen** 

2 bedroom

는 1 bathroom

60m² floor plan

**10.0m** x 6.0m

Compact, affordable and specifically designed to feel spacious inside. This home is ideal as a secondary dwelling in most councils throughout New Zealand.