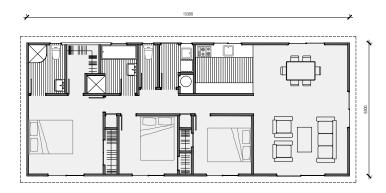

Linear **Kitchen** 

2 bedroom

는 1 bathroom

**70**m² floor plan

**10.6m x 6.6m** 

This beautiful home boasts a modern look and a spacious layout. Ideal as a more modestly sized home for those wishing to downsize, or a beach bach.