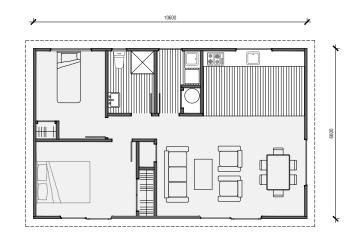

### Plan 60

Linear **Kitchen** 

2 bedroom

는 1 bathroom

60m² floor plan

**10.0m** x 6.0m

Compact, affordable and specifically designed to feel spacious inside. This home is ideal as a secondary dwelling in most councils throughout New Zealand.