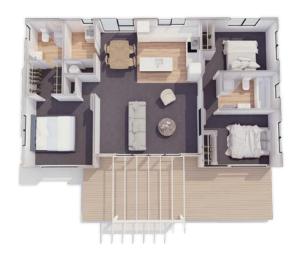

# Plan 90 Galley Kitchen

An affordable, low maintenace home built for modern living. Everything you need and then some.

Featuring 3 bedrooms with an ensuite off the master bedroom.

3 bedroom

2 bathroom

93m<sup>2</sup> floor plan

**/** 13.8m x 7.7m

A stunning, modern, monopitch roof, 3 bedroom family home perfect for your piece of land.