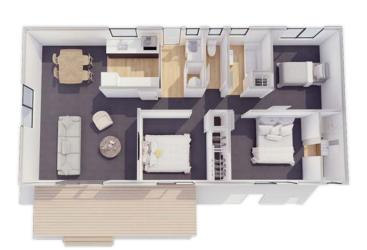

# Plan 90 Galley Kitchen

An affordable, low maintenace home built for modern living. Everything you need and then some.

Featuring 3 bedrooms with an ensuite off the master bedroom.

3 bedroom

2 bathroom

93m<sup>2</sup> floor plan

**/** 13.8m x 7.7m

A stunning, modern, monopitch roof, 3 bedroom family home perfect for your piece of land.