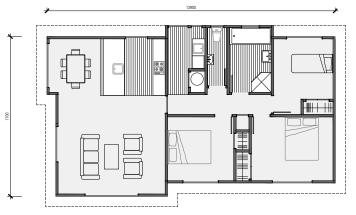

# Plan 90 Galley Kitchen

An affordable, low maintenace home built for modern living. Everything you need and then some.

Featuring 3 bedrooms with an ensuite off the master bedroom.

3 bedroom

2 bathroom

93m<sup>2</sup> floor plan

**/** 13.8m x 7.7m

A stunning, modern, monopitch roof, 3 bedroom family home perfect for your piece of land.