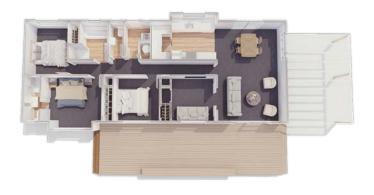

# Plan 90 Galley Kitchen

An affordable, low maintenace home built for modern living. Everything you need and then some.

Featuring 3 bedrooms with an ensuite off the master bedroom.

3 bedroom

2 bathroom

93m<sup>2</sup> floor plan