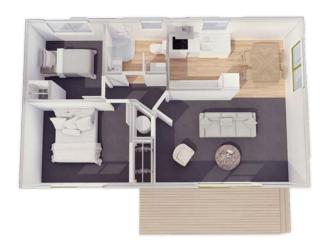

### Plan 60

Linear **Kitchen** 

2 bedroom

는 1 bathroom

60m² floor plan

**10.0m** x 6.0m

Compact, affordable and specifically designed to feel spacious inside. This home is ideal as a secondary dwelling in most councils throughout New Zealand.