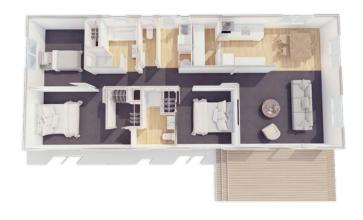

dern living. Everything you need and then some.

Featuring 3 bedrooms with an ensuite off the master bedroom.











3 bedroom



2 bathroom



93m<sup>2</sup> floor plan



**/** 13.8m x 7.7m





A stunning, modern, monopitch roof, 3 bedroom family home perfect for your piece of land.







# Plan 98CL

Island **Kitchen** 





3 bedroom



a bathroom



98m² floor plan



**13.2m x 7.7m** 





This fabulous design makes a great family home or superb bach.







## **Plan 100**

Island **Kitchen** 





3 bedroom



2 bathroom



100m² floor plan



**13.2m x 7.7m** 





Beautiful contemporary, mono pitch roof home with an amazing central living area.

master bedroom.







# **Plan 103**

Galley **Kitchen** 





3 bedroom



abathroom



103m² floor plan



**15.6m x 6.6m** 





Clean design lines and separate bathrooms. This home is a solid and practical large home for big families.







#### **Plan 105E**

Galley **Kitchen** 





3 bedroom



2 bathroom



105m<sup>2</sup> floor plan



**16.0m** x 6.6m





A larger home with more generous proportions. Excellent for large families.







## **Plan 106E**

Peninsula **Kitchen** 





3 bedroom



2 bathroom



106m² floor plan



**15.3m x 7.4m** 





A larger home with more generous proportions and great exterior lines. Excellent for large families.

and a large lounge, dining area.







# **Plan 110** Peninsula







3 bedroom



2 bathroom



110m² floor plan



**16.2m x 7.9m** 





Large footprint, contemporary, mono pitch roof home with excellent open plan kitchen/dining/living area.

master b