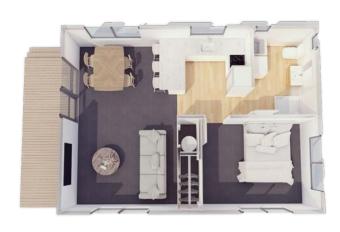

### Plan 60

Linear **Kitchen** 

2 bedroom

는 1 bathroom

60m² floor plan

**10.0m** x 6.0m

Compact, affordable and specifically designed to feel spacious inside. This home is ideal as a secondary dwelling in most councils throughout New Zealand.