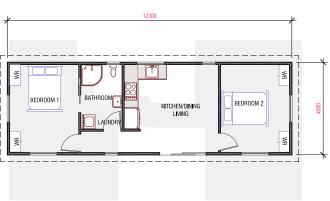

### Plan 60

Linear **Kitchen** 

2 bedroom

는 1 bathroom

60m² floor plan

**10.0m** x 6.0m

Compact, affordable and specifically designed to feel spacious inside. This home is ideal as a secondary dwelling in most councils throughout New Zealand.