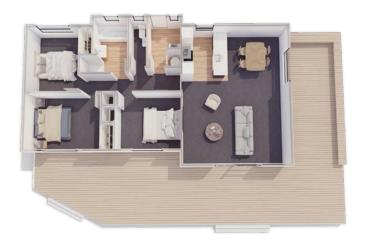

# Plan 90 Galley Kitchen

An affordable, low maintenace home built for modern living. Everything you need and then some.

Featuring 3 bedrooms with an ensuite off the master bedroom.

3 bedroom

2 bathroom

93m<sup>2</sup> floor plan

**/** 13.8m x 7.7m

A stunning, modern, monopitch roof, 3 bedroom family home perfect for your piece of land.