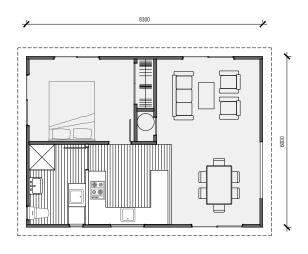

### Plan 60

Linear **Kitchen** 

2 bedroom

는 1 bathroom

60m² floor plan

**10.0m** x 6.0m

Compact, affordable and specifically designed to feel spacious inside. This home is ideal as a secondary dwelling in most councils throughout New Zealand.