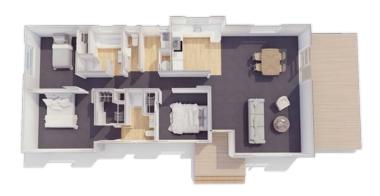

# **Plan 110** Peninsula

3 bedroom

2 bathroom

110m² floor plan

**16.2m x 7.9m** 

Large footprint, contemporary, mono pitch roof home with excellent open plan kitchen/dining/living area.

master bedroom.