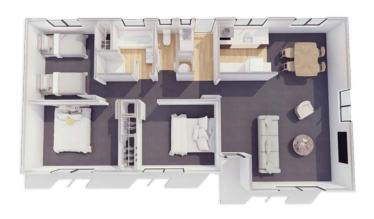

### Plan 60

Linear **Kitchen** 

2 bedroom

는 1 bathroom

60m² floor plan

**10.0m** x 6.0m

Compact, affordable and specifically designed to feel spacious inside. This home is ideal as a secondary dwelling in most councils throughout New Zealand.