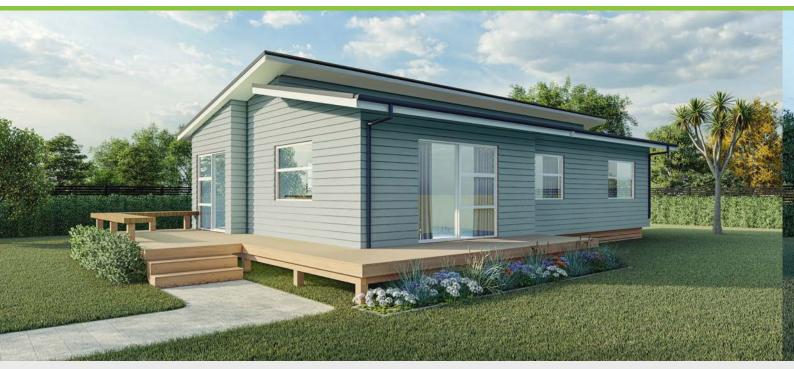

### Plan 60

Linear **Kitchen** 

2 bedroom

는 1 bathroom

60m² floor plan

**10.0m** x 6.0m

Compact, affordable and specifically designed to feel spacious inside. This home is ideal as a secondary dwelling in most councils throughout New Zealand.