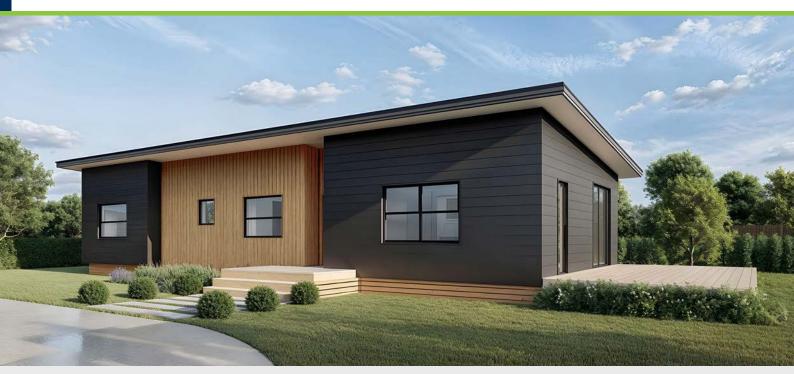

## **Plan 120**

Island **Kitchen** 

4 bedroom

2 bathroom

120m² floor plan

**17.4m x 7.6m** 

Massive mono pitch home with room for a large family.

ensuite off the master bedroom.