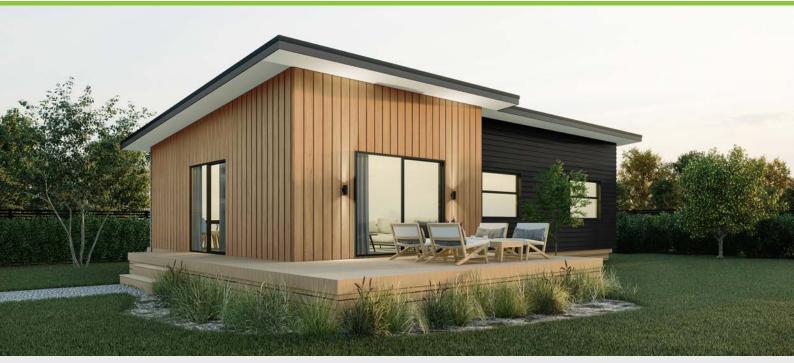

ily.

Featuring 2 bedrooms and a galley style kicthen with







# **Skinny Series**







2 bedroom



1 bathroom



**50m²** floor plan



**12.3m x 4m** 





Contemporary look, 2 bedroom home specifically designed for sections with tight spaces.









### Plan 84A

Galley **Kitchen** 





3 bedroom



1 bathroom



84m² floor plan



**12.0m x 6.6m** 





Ideal for a first time home, rental or a holiday getaway. Modest size 3 bedroom home specific for smaller sites.

Featuring 3 bedrooms and a good sized bathroom with







# Plan 84B

Peninsula **Kitchen** 





3 bedroom



🖶 1 bathroom



84m² floor plan



**12.6m x 6.6m** 





Perfect for customising. Choose a hip or gable roof. Add decks and pergolas to show your individual style.







# Plan 87 **Peninsula Kitchen**





3 bedroom



1 bathroom



87m² floor plan



**12.6m x 7.7m** 





This comfortable, modern home uses space very cleverly. It is ideally suited to use as a first home, rental or bach.

kitchen.











3 bedroom



ᠲ 1 bathroom



89m² floor plan



**/** 13.0m x 7.7m





This beautifully designed home shows off a lovely double pitch roof and is ideal for the growing family.

kitchen.







# Plan 95 Galley **Kitchen**





3 bedroom



1 bathroom



95m² floor plan



**13.9m x 7.9m** 





Ideal as a first home with room for growing families this home has plenty of options for adding character.







# Plan 96 Peninsula Kitchen





3 bedroom



1 bathroom



96m² floor plan



**13.9m x 7.9m** 





Roomy 3 bedroom home with sleek modern styling has lots of space for the gro