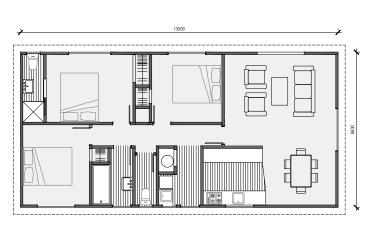

# Plan 90 Galley Kitchen

An affordable, low maintenace home built for modern living. Everything you need and then some.

Featuring 3 bedrooms with an ensuite off the master bedroom.

3 bedroom

2 bathroom

93m<sup>2</sup> floor plan

**/** 13.8m x 7.7m

A stunning, modern, monopitch roof, 3 bedroom family home perfect for your piece of land.