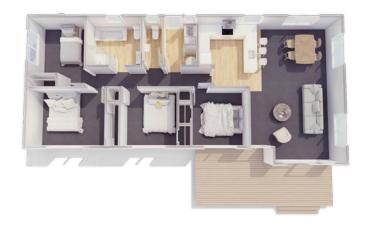

### Plan 60

Linear **Kitchen** 

2 bedroom

는 1 bathroom

60m² floor plan

**10.0m** x 6.0m

Compact, affordable and specifically designed to feel spacious inside. This home is ideal as a secondary dwelling in most councils throughout New Zealand.