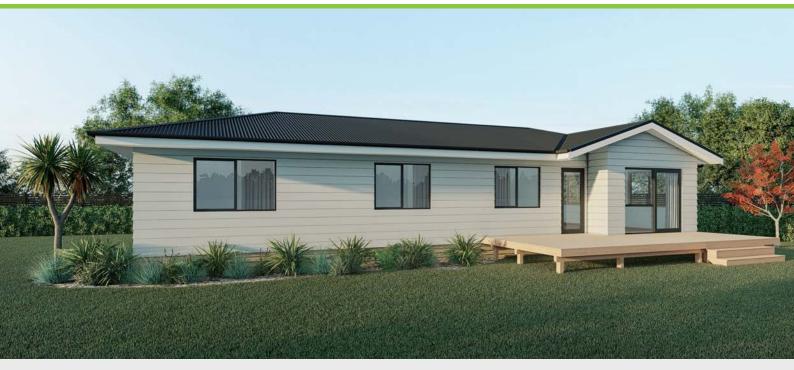

### Plan 60

Linear **Kitchen** 

2 bedroom

는 1 bathroom

60m² floor plan

**10.0m** x 6.0m

Compact, affordable and specifically designed to feel spacious inside. This home is ideal as a secondary dwelling in most councils throughout New Zealand.