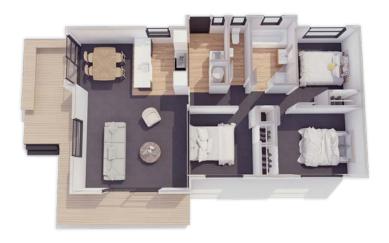

# Plan 90 Galley Kitchen

An affordable, low maintenace home built for modern living. Everything you need and then some.

Featuring 3 bedrooms with an ensuite off the master bedroom.

3 bedroom

2 bathroom

93m<sup>2</sup> floor plan

**/** 13.8m x 7.7m

A stunning, modern, monopitch roof, 3 bedroom family home perfect for your piece of land.