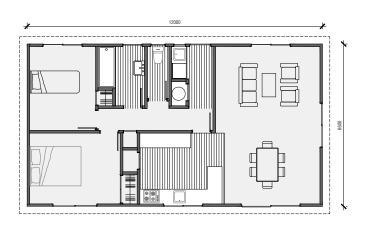

### Plan 60

Linear **Kitchen** 

2 bedroom

는 1 bathroom

60m² floor plan

**10.0m** x 6.0m

Compact, affordable and specifically designed to feel spacious inside. This home is ideal as a secondary dwelling in most councils throughout New Zealand.