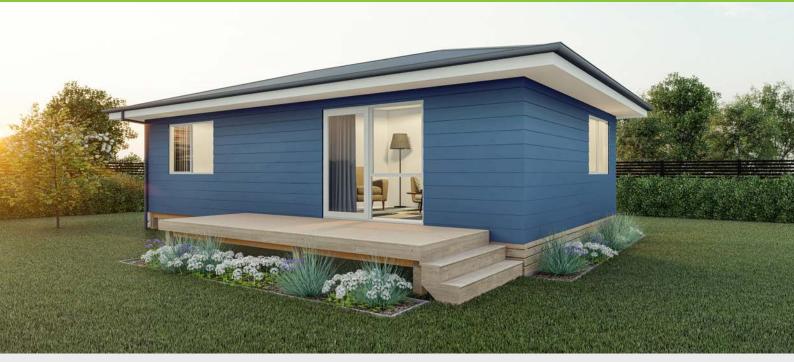

### Plan 60

Linear **Kitchen** 

2 bedroom

는 1 bathroom

60m² floor plan

**10.0m** x 6.0m

Compact, affordable and specifically designed to feel spacious inside. This home is ideal as a secondary dwelling in most councils throughout New Zealand.