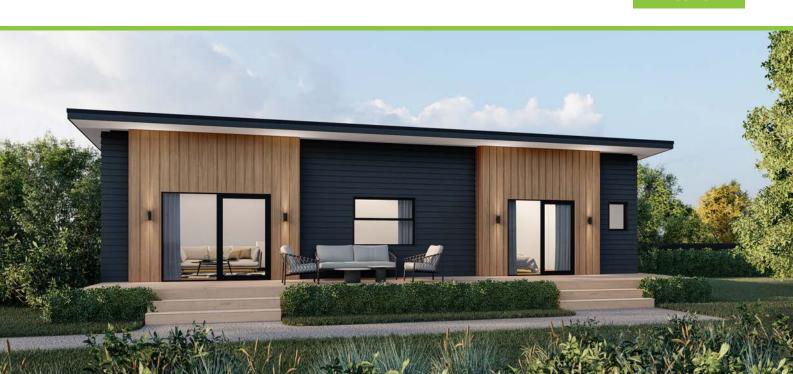

### Plan 60

Linear **Kitchen** 

2 bedroom

는 1 bathroom

60m² floor plan

**10.0m** x 6.0m

Compact, affordable and specifically designed to feel spacious inside. This home is ideal as a secondary dwelling in most councils throughout New Zealand.