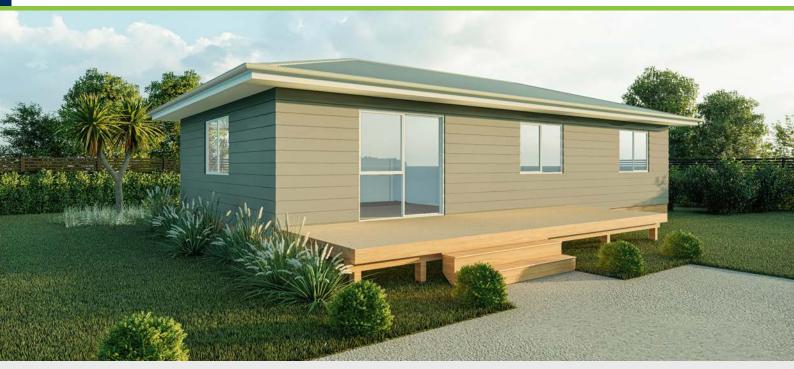

### Plan 84A

Galley **Kitchen** 

3 bedroom

1 bathroom

84m² floor plan

**12.0m x 6.6m** 

Ideal for a first time home, rental or a holiday getaway. Modest size 3 bedroom home specific for smaller sites.

Featuring 3 bedrooms and a good sized bathroom with