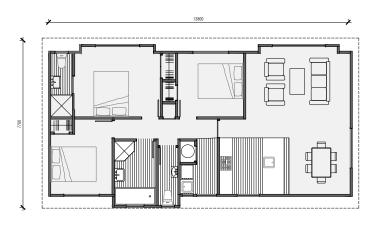

# Plan 90 Galley Kitchen

An affordable, low maintenace home built for modern living. Everything you need and then some.

Featuring 3 bedrooms with an ensuite off the master bedroom.

3 bedroom

2 bathroom

93m<sup>2</sup> floor plan

**/** 13.8m x 7.7m

A stunning, modern, monopitch roof, 3 bedroom family home perfect for your piece of land.