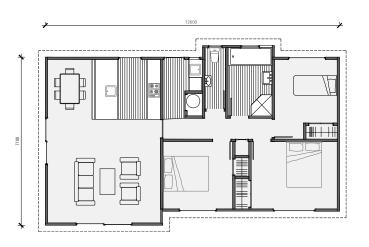

### Plan 60

Linear **Kitchen** 

2 bedroom

는 1 bathroom

60m² floor plan

**10.0m** x 6.0m

Compact, affordable and specifically designed to feel spacious inside. This home is ideal as a secondary dwelling in most councils throughout New Zealand.