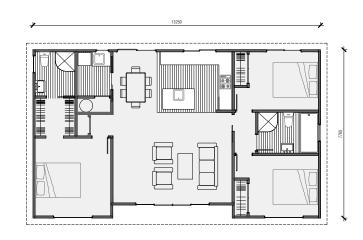

# Plan 90 Galley Kitchen

An affordable, low maintenace home built for modern living. Everything you need and then some.

Featuring 3 bedrooms with an ensuite off the master bedroom.

3 bedroom

2 bathroom

93m<sup>2</sup> floor plan

**/** 13.8m x 7.7m

A stunning, modern, monopitch roof, 3 bedroom family home perfect for your piece of land.