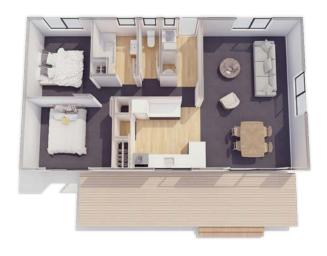

### Plan 60

Linear **Kitchen** 

2 bedroom

는 1 bathroom

60m² floor plan

**10.0m** x 6.0m

Compact, affordable and specifically designed to feel spacious inside. This home is ideal as a secondary dwelling in most councils throughout New Zealand.