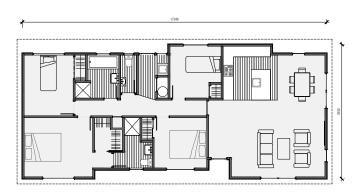

# Plan 111 Peninsula Kitchen

The largest of the traditional series. Space for everyone with generously proportioned bathroom, bedrooms and Kitchen, lounge, dining area.

Featuring 4 big bedrooms and a large bathroom as well as substantial open plan Kitchen, dining, lounge area.