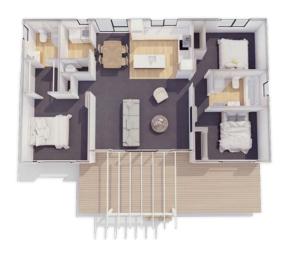

# Plan 90 Galley Kitchen

An affordable, low maintenace home built for modern living. Everything you need and then some.

Featuring 3 bedrooms with an ensuite off the master bedroom.

3 bedroom

2 bathroom

93m<sup>2</sup> floor plan

**/** 13.8m x 7.7m

A stunning, modern, monopitch roof, 3 bedroom family home perfect for your piece of land.