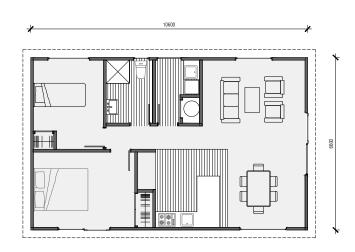

### Plan 60

Linear **Kitchen** 

2 bedroom

는 1 bathroom

60m² floor plan

**10.0m** x 6.0m

Compact, affordable and specifically designed to feel spacious inside. This home is ideal as a secondary dwelling in most councils throughout New Zealand.