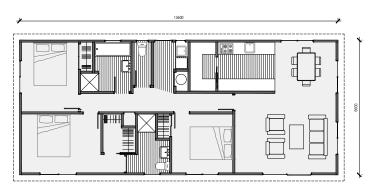

rn living. Everything you need and then some.

Featuring 3 bedrooms with an ensuite off the master bedroom.











3 bedroom



2 bathroom



93m<sup>2</sup> floor plan



**/** 13.8m x 7.7m





A stunning, modern, monopitch roof, 3 bedroom family home perfect for your piece of land.







# Plan 98CL

Island **Kitchen** 





3 bedroom



a bathroom



98m² floor plan



**13.2m x 7.7m** 





This fabulous design makes a great family home or superb bach.







## **Plan 100**

Island **Kitchen** 





3 bedroom



2 bathroom



100m² floor plan



**13.2m x 7.7m** 





Beautiful contemporary, mono pitch roof home with an amazing central living area.

master bedroom.







# **Plan 103**

Galley **Kitchen** 





3 bedroom



abathroom



103m² floor plan



**15.6m x 6.6m** 





Clean design lines and separate bathrooms. This home is a solid and practical large home for big families.







#### **Plan 105E**

Galley **Kitchen** 





3 bedroom



2 bathroom



105m<sup>2</sup> floor plan



**16.0m** x 6.6m





A larger home with more generous proportions. Excellent for large families.







## **Plan 106E**

Peninsula **Kitchen** 





3 bedroom



2 bathroom



106m² floor plan



**15.3m x 7.4m** 





A larger home with more generous proportions and great exterior lines. Excellent for large families.

and a large lounge, dining area.







# **Plan 110** Peninsula







3 bedroom



2 bathroom



110m² floor plan



**16.2m x 7.9m** 





Large footprint, contemporary, mono pitch roof home with excellent open plan kitchen/dining/living area.

master bed