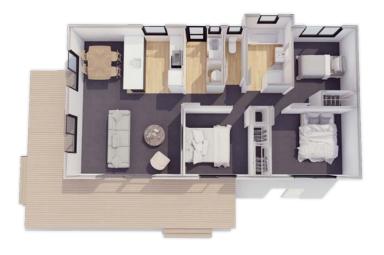

### Plan 60

Linear **Kitchen** 

2 bedroom

는 1 bathroom

60m² floor plan

**10.0m** x 6.0m

Compact, affordable and specifically designed to feel spacious inside. This home is ideal as a secondary dwelling in most councils throughout New Zealand.