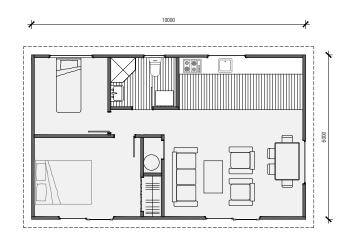

# Plans Catalogue





# Plans Catalogue

# **CONTENTS**

1 Bedroom, 1 Bathroom Plans

3 Bedroom, 2 Bathroom Plans

2 Bedroom, 1 Bathroom Plans

4 Bedroom, 1 Bathroom Plans

3 Bedroom, 1 Bathroom Plans

4 Bedroom, 2 Bathroom Plans























A spacious self contained home ideal for a granny flat or holiday home. Not a tiny home but definitely petite.

Featuring 1 bedroom and a generous bathroom with room for a washing machine.









### Plan 60

Linear **Kitchen** 





2 bedroom



는 1 bathroom



60m² floor plan



**10.0m** x 6.0m





Compact, affordable and specifically designed to feel spacious inside. This home is ideal as a secondary dwelling in most councils throughout New Zealand.







#### Plan 60A

Galley **Kitchen** 





2 bedroom



1 bathroom



60m² floor plan



**10.0m** x 6.0m





A lovely compact home very suitable as a first home or beach retreat. Added bonus of plenty of room for guests to stay.







# Plan 60B Peninsula **Kitchen**





2 bedroom



🗎 1 bathroom



60m² floor plan



**10.0m** x 6.0m





Designed to feel bigger than it is. This compact and affordable home has everything you need.

area.







Plan 70

Linear **Kitchen** 





2 bedroom



는 1 bathroom



**70**m² floor plan



**10.6m x 6.6m** 





This beautiful home boasts a modern look and a spacious layout. Ideal as a m