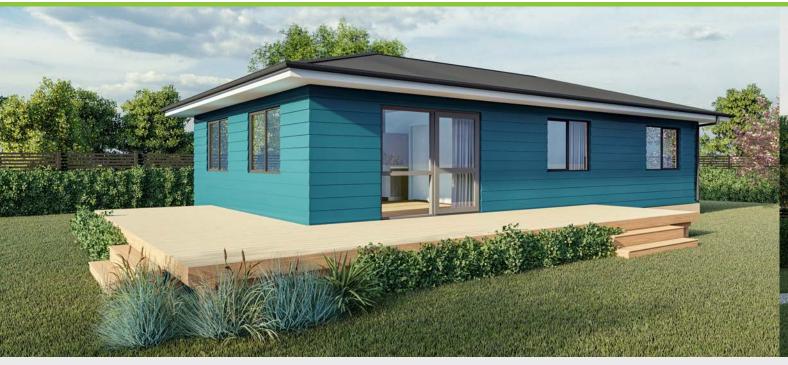

### Plan 60

Linear **Kitchen** 

2 bedroom

는 1 bathroom

60m² floor plan

**10.0m** x 6.0m

Compact, affordable and specifically designed to feel spacious inside. This home is ideal as a secondary dwelling in most councils throughout New Zealand.