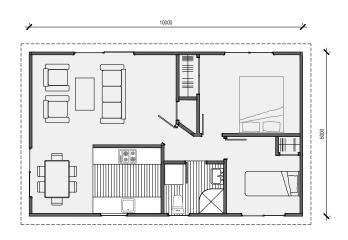

### Plan 60

Linear **Kitchen** 

2 bedroom

는 1 bathroom

60m² floor plan

**10.0m** x 6.0m

Compact, affordable and specifically designed to feel spacious inside. This home is ideal as a secondary dwelling in most councils throughout New Zealand.