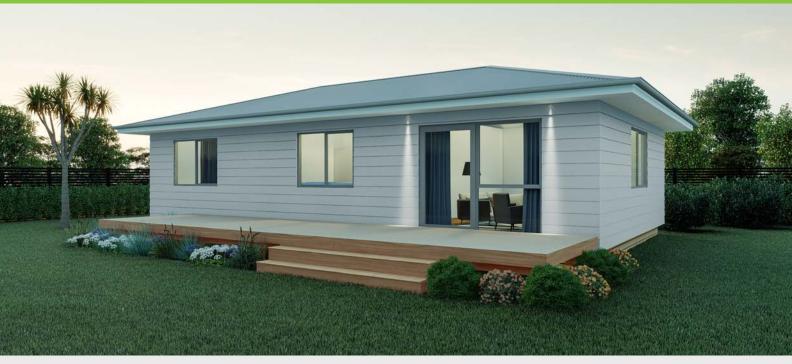

### Plan 60

Linear **Kitchen** 

2 bedroom

는 1 bathroom

60m² floor plan

**10.0m** x 6.0m

Compact, affordable and specifically designed to feel spacious inside. This home is ideal as a secondary dwelling in most councils throughout New Zealand.