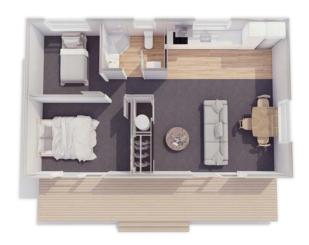

# Plans Catalogue





# Plans Catalogue

# **CONTENTS**

1 Bedroom, 1 Bathroom Plans

3 Bedroom, 2 Bathroom Plans

2 Bedroom, 1 Bathroom Plans

4 Bedroom, 1 Bathroom Plans

3 Bedroom, 1 Bathroom Plans

4 Bedroom, 2 Bathroom Plans























A spacious self contained home ideal for a granny flat or holiday home. Not a tiny home but definitely petite.

Featuring 1 bedroom and a generous bathroom with room for a washing machine.









### Plan 60

Linear **Kitchen** 





2 bedroom



는 1 bathroom



60m² floor plan



**10.0m** x 6.0m





Compact, affordable and specifically designed to feel spacious inside. This home is ideal as a secondary dwelling in most councils throughout New Zealand.







#### Plan 60A

Galley **Kitchen** 





2 bedroom



1 bathroom



60m² floor plan



**10.0m** x 6.0m





A lovely compact home very suitable as a first home or beach retreat. Added bonus of plenty of room for guests to stay.







# Plan 60B Peninsula **Kitchen**





2 bedroom



🗎 1 bathroom



60m² floor plan



**10.0m** x 6.0m





Designed to feel bigger than it is. This compact and affordable home has everything you need.

area.







Plan 70

Linear **Kitchen** 





2 bedroom



는 1 bathroom



**70**m² floor plan



**10.6m x 6.6m** 





This beautiful home boasts a modern look and a spacious layout. Ideal as a