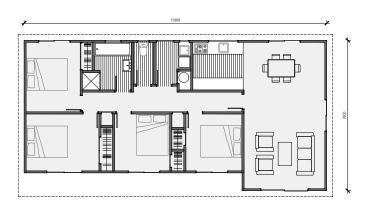

3 bedroom

ᠲ 1 bathroom

89m² floor plan

**/** 13.0m x 7.7m

This beautifully designed home shows off a lovely double pitch roof and is ideal for the growing family.

kitchen.