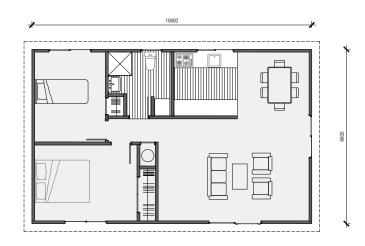

### Plan 60

Linear **Kitchen** 

2 bedroom

는 1 bathroom

60m² floor plan

**10.0m** x 6.0m

Compact, affordable and specifically designed to feel spacious inside. This home is ideal as a secondary dwelling in most councils throughout New Zealand.