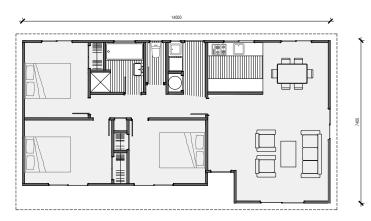

### Plan 60

Linear **Kitchen** 

2 bedroom

는 1 bathroom

60m² floor plan

**10.0m** x 6.0m

Compact, affordable and specifically designed to feel spacious inside. This home is ideal as a secondary dwelling in most councils throughout New Zealand.