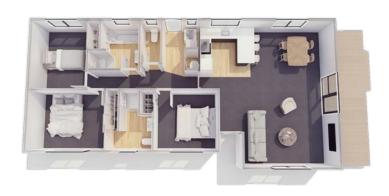

### Plan 60

Linear **Kitchen** 

2 bedroom

는 1 bathroom

60m² floor plan

**10.0m** x 6.0m

Compact, affordable and specifically designed to feel spacious inside. This home is ideal as a secondary dwelling in most councils throughout New Zealand.

#### Plan 60A

Galley **Kitchen** 

2 bedroom

1 bathroom

60m² floor plan

**10.0m** x 6.0m

A lovely compact home very suitable as a first home or beach retreat. Added bonus of plenty of room for guests to stay.

# Plan 60B Peninsula **Kitchen**

2 bedroom

🗎 1 bathroom

60m² floor plan

**10.0m** x 6.0m

Designed to feel bigger than it is. This compact and affordable home has everything you need.

area.

Plan 70