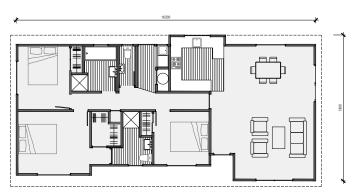

# Plan 90 Galley Kitchen

An affordable, low maintenace home built for modern living. Everything you need and then some.

Featuring 3 bedrooms with an ensuite off the master bedroom.

3 bedroom

2 bathroom

93m<sup>2</sup> floor plan