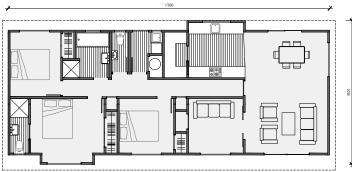

# **Plan 110** Peninsula

3 bedroom

2 bathroom

110m² floor plan

**16.2m x 7.9m** 

Large footprint, contemporary, mono pitch roof home with excellent open plan kitchen/dining/living area.

master bedroom.