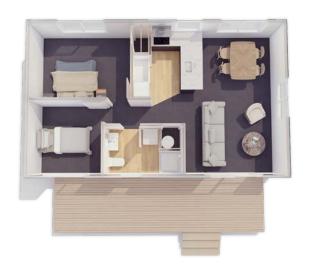

### Plan 60

Linear **Kitchen** 

2 bedroom

는 1 bathroom

60m² floor plan

**10.0m** x 6.0m

Compact, affordable and specifically designed to feel spacious inside. This home is ideal as a secondary dwelling in most councils throughout New Zealand.