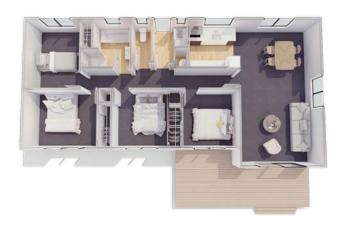

3 bedroom

ᠲ 1 bathroom

89m² floor plan

**/** 13.0m x 7.7m

This beautifully designed home shows off a lovely double pitch roof and is ideal for the growing family.

kitchen.