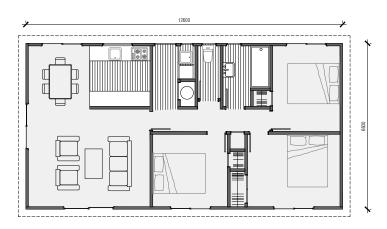

### Plan 60

Linear **Kitchen** 

2 bedroom

는 1 bathroom

60m² floor plan

**10.0m** x 6.0m

Compact, affordable and specifically designed to feel spacious inside. This home is ideal as a secondary dwelling in most councils throughout New Zealand.