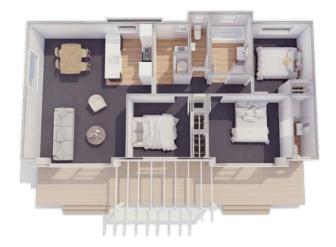

### Plan 60

Linear **Kitchen** 

2 bedroom

는 1 bathroom

60m² floor plan

**10.0m** x 6.0m

Compact, affordable and specifically designed to feel spacious inside. This home is ideal as a secondary dwelling in most councils throughout New Zealand.