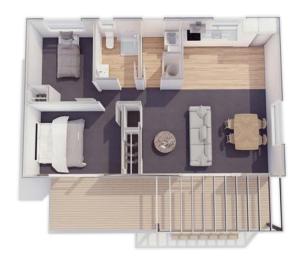

### Plan 60

Linear **Kitchen** 

2 bedroom

는 1 bathroom

60m² floor plan

**10.0m** x 6.0m

Compact, affordable and specifically designed to feel spacious inside. This home is ideal as a secondary dwelling in most councils throughout New Zealand.