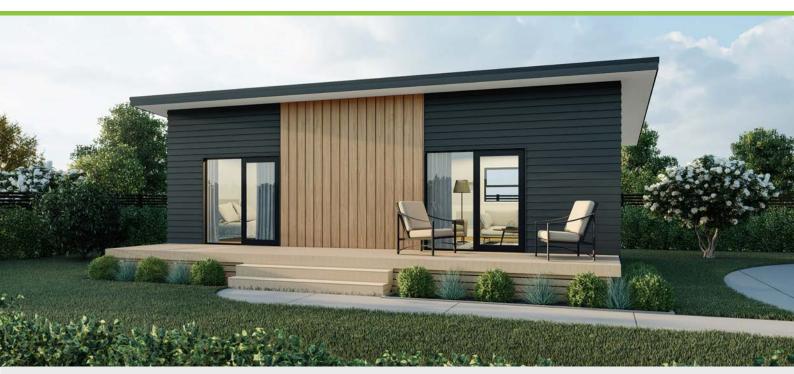

### Plan 60

Linear **Kitchen** 

2 bedroom

는 1 bathroom

60m² floor plan

**10.0m** x 6.0m

Compact, affordable and specifically designed to feel spacious inside. This home is ideal as a secondary dwelling in most councils throughout New Zealand.